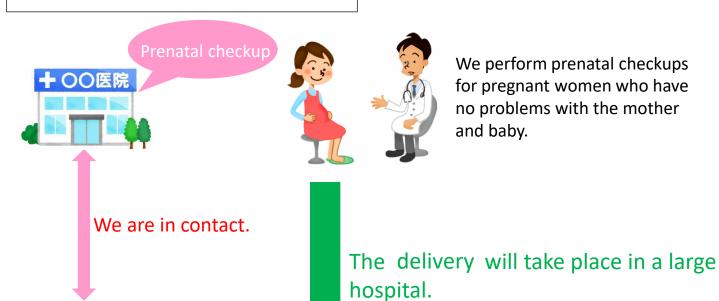

## **About Japanese OBGYN Hospital**

The basic process when giving birth at hospitals in Toshima Ward

## Small hospital or clinics that only offer prenatal check-ups

We perform prenatal checkups for pregnant women who have no problems with the mother and baby.

Hospitals that handle the

entire process from check-ups to childbirth

When a baby is born, a doctor at a large hospital will attend the birth.

If you don't understand anything, please consult a public health nurse or a support group!

childbirth

Check out support groups!

★There are support groups and volunteer groups that you can consult with.