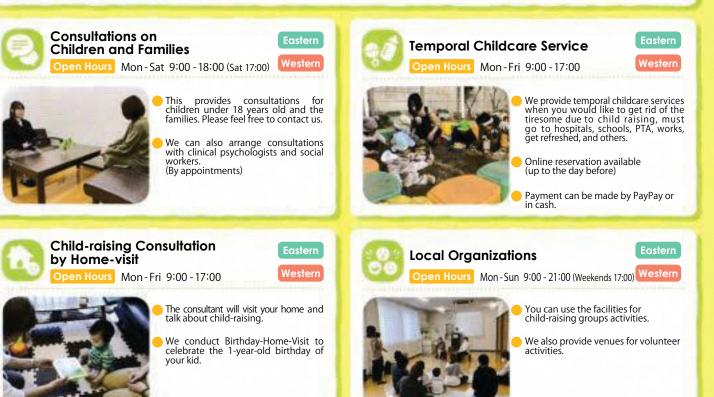

### Services at Each Center

#### Support Center for Families with Kids of Eastern Area

#### Support Center for Families with Kids of Western Area