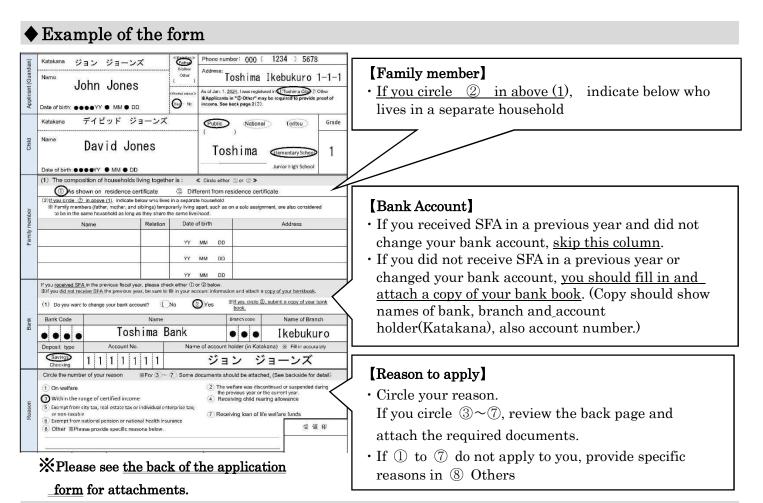

## • Points of attention

- ① SFA application
  - · You need to apply for SFA each year starting April even if you received SFA in previous year.
  - Prepare separate application form <u>for each child</u>. One application form per child is required.
  - Form is available at School Management Section, Board of Education (7F) and General Information Center Section (3F) of Toshima City Office, also at Tobu & Seibu Residents Office. You can also download and print out through our website.
  - If the required documents are not attached, your application may not be approved.
- ② Screening result
  - If you apply in April, we will review your application in mid-June and plan to mail the screening result in early July.
  - If you do it in or after May, we will notify you after early July.

# 2024 Application for School Financial Assistance ( & proxy, consent form, account transfer request )

| Need                                                                                                | Need a separate form for every child you want to apply for.                                                                                                                                                                          |                  |                   |                                       |                                                                                                                                                      |                                                          |                            |                |              |  |
|-----------------------------------------------------------------------------------------------------|--------------------------------------------------------------------------------------------------------------------------------------------------------------------------------------------------------------------------------------|------------------|-------------------|---------------------------------------|------------------------------------------------------------------------------------------------------------------------------------------------------|----------------------------------------------------------|----------------------------|----------------|--------------|--|
|                                                                                                     | To Board of Education, Toshima City Office Date: Reiwa YY MM DD                                                                                                                                                                      |                  |                   |                                       |                                                                                                                                                      |                                                          |                            |                |              |  |
| I agree with the statement below and apply for School Financial Assistance with required documents. |                                                                                                                                                                                                                                      |                  |                   |                                       |                                                                                                                                                      |                                                          |                            |                |              |  |
|                                                                                                     | <ol> <li>I agree you verify the resident record, taxation, welfare and child rearing allowance about my family members.</li> <li>I agree the School Financial Assistance payment will be deposited to the account below.</li> </ol>  |                  |                   |                                       |                                                                                                                                                      |                                                          |                            |                |              |  |
| 3. I a                                                                                              | <ul> <li>I agree to notify the school principal of my application and approval.</li> <li>I delegate the full authority to the school principal to act on matters of School Financial Assistance for delinquent payment of</li> </ul> |                  |                   |                                       |                                                                                                                                                      |                                                          |                            |                |              |  |
|                                                                                                     | elegate the full<br>hool fees, etc.                                                                                                                                                                                                  | authority to the | e school princip  | bal to act on                         | matters of So                                                                                                                                        | chool Financ                                             | al Assistance for          | delinquent pa  | ayment of    |  |
| 5. Ia                                                                                               | agree to provide                                                                                                                                                                                                                     | e my school an   | d the Board of    | Education w                           | vith the status                                                                                                                                      | of approval                                              | and payment if my          | child lives o  | ut of the    |  |
| sc                                                                                                  | hool district                                                                                                                                                                                                                        |                  |                   |                                       |                                                                                                                                                      |                                                          |                            |                |              |  |
| Applicant (Guardian)                                                                                | Katakana F<br>M<br>Name (<br>(<br>«Marita                                                                                                                                                                                            |                  |                   | ≪Relation≫<br>Father<br>- Mother      | Phone nu                                                                                                                                             | mber: (                                                  | )                          |                |              |  |
|                                                                                                     |                                                                                                                                                                                                                                      |                  |                   |                                       | Address:                                                                                                                                             |                                                          |                            |                |              |  |
|                                                                                                     |                                                                                                                                                                                                                                      |                  |                   | Other                                 | As of Jan. 1, <u>2024</u> , I was registered in ①Toshima City ② Other<br><b>※Applicants in "② Other" may be required to provide proof of income.</b> |                                                          |                            |                |              |  |
|                                                                                                     |                                                                                                                                                                                                                                      |                  |                   | · · · · · · · · · · · · · · · · · · · |                                                                                                                                                      |                                                          |                            |                |              |  |
| olice                                                                                               |                                                                                                                                                                                                                                      |                  |                   | ≪Marital status≫                      |                                                                                                                                                      |                                                          |                            |                |              |  |
| Apl                                                                                                 |                                                                                                                                                                                                                                      |                  |                   | Yes · No                              | See back page 2(3).                                                                                                                                  |                                                          |                            |                |              |  |
|                                                                                                     |                                                                                                                                                                                                                                      |                  |                   |                                       |                                                                                                                                                      |                                                          |                            |                |              |  |
|                                                                                                     | Katakana                                                                                                                                                                                                                             |                  |                   |                                       |                                                                                                                                                      | Public National Toritsu Grade                            |                            |                |              |  |
|                                                                                                     |                                                                                                                                                                                                                                      |                  |                   |                                       | ( ) · · · · · · · · · · · · · · · · · ·                                                                                                              |                                                          |                            |                |              |  |
| Child                                                                                               | Name                                                                                                                                                                                                                                 |                  |                   |                                       |                                                                                                                                                      |                                                          |                            |                |              |  |
| ō                                                                                                   |                                                                                                                                                                                                                                      |                  |                   |                                       |                                                                                                                                                      |                                                          |                            | Elemen         | tary School  |  |
|                                                                                                     |                                                                                                                                                                                                                                      |                  |                   |                                       |                                                                                                                                                      |                                                          |                            |                |              |  |
|                                                                                                     | Date of birth:                                                                                                                                                                                                                       | YY               | MM DD             |                                       |                                                                                                                                                      |                                                          |                            | Junior H       | High School  |  |
|                                                                                                     | (1) The composition of households living together is : ≪ Circle either ① or ② ≫                                                                                                                                                      |                  |                   |                                       |                                                                                                                                                      |                                                          |                            |                |              |  |
|                                                                                                     |                                                                                                                                                                                                                                      | s shown on u     | residence cer     | tificate                              | ② Diffe                                                                                                                                              | erent from i                                             | esidence certifi           | cate           |              |  |
|                                                                                                     | -                                                                                                                                                                                                                                    |                  | (1), indicate be  |                                       | -                                                                                                                                                    |                                                          |                            |                |              |  |
| <u>ب</u>                                                                                            |                                                                                                                                                                                                                                      |                  |                   |                                       |                                                                                                                                                      |                                                          | on a solo assignm          | ient, are also | considered   |  |
| nbe                                                                                                 | to be in                                                                                                                                                                                                                             | the same hous    | ehold as long as  | they share                            | the same liveli                                                                                                                                      | hood.                                                    |                            |                |              |  |
| Family member                                                                                       |                                                                                                                                                                                                                                      | Name             |                   | Relation                              | Date o                                                                                                                                               | f birth                                                  |                            | Add            | lress        |  |
| nily                                                                                                |                                                                                                                                                                                                                                      |                  |                   |                                       |                                                                                                                                                      |                                                          |                            |                |              |  |
| Far                                                                                                 |                                                                                                                                                                                                                                      |                  |                   |                                       | YY                                                                                                                                                   | MM DD                                                    |                            |                |              |  |
|                                                                                                     |                                                                                                                                                                                                                                      |                  |                   |                                       |                                                                                                                                                      |                                                          |                            |                |              |  |
|                                                                                                     |                                                                                                                                                                                                                                      |                  |                   |                                       | YY                                                                                                                                                   | MM DD                                                    |                            |                |              |  |
|                                                                                                     |                                                                                                                                                                                                                                      |                  |                   |                                       | ~~                                                                                                                                                   | MM DD                                                    |                            |                |              |  |
|                                                                                                     | If you received                                                                                                                                                                                                                      | I SEA in the pre | evious fiscal yea | r please che                          | eck either ① o                                                                                                                                       |                                                          | 1                          |                |              |  |
|                                                                                                     |                                                                                                                                                                                                                                      |                  |                   |                                       |                                                                                                                                                      |                                                          | tion and attach a <u>c</u> | opy of your ba | ankbook.     |  |
|                                                                                                     | (4) -                                                                                                                                                                                                                                |                  |                   |                                       |                                                                                                                                                      |                                                          |                            |                |              |  |
|                                                                                                     | (1) Do you v                                                                                                                                                                                                                         | vant to change   | your bank acco    | unt? ()                               | No (                                                                                                                                                 | 2 Yes                                                    | book.                      |                |              |  |
| ž                                                                                                   | Bank Code                                                                                                                                                                                                                            |                  |                   | Name                                  |                                                                                                                                                      |                                                          | Branch code                | Na             | me of Branch |  |
| Bank                                                                                                |                                                                                                                                                                                                                                      |                  |                   |                                       |                                                                                                                                                      |                                                          |                            |                |              |  |
|                                                                                                     |                                                                                                                                                                                                                                      |                  |                   |                                       |                                                                                                                                                      |                                                          |                            |                |              |  |
|                                                                                                     | Deposit type Account No. Nai                                                                                                                                                                                                         |                  |                   |                                       |                                                                                                                                                      | ame of account holder (in Katakana) ※ Fill in accurately |                            |                |              |  |
|                                                                                                     | Savings                                                                                                                                                                                                                              |                  |                   |                                       |                                                                                                                                                      |                                                          |                            |                |              |  |
|                                                                                                     | Checking                                                                                                                                                                                                                             |                  |                   |                                       |                                                                                                                                                      |                                                          |                            |                |              |  |
|                                                                                                     | Circle the number of your reason $\%$ For $(3) \sim (7)$ Some documents should be attached. (See backside for detail)                                                                                                                |                  |                   |                                       |                                                                                                                                                      |                                                          |                            |                |              |  |
|                                                                                                     | (1) On welfare (2) The welfare was discontinued or suspended during                                                                                                                                                                  |                  |                   |                                       |                                                                                                                                                      |                                                          |                            |                |              |  |
|                                                                                                     | the previous year or the current year.                                                                                                                                                                                               |                  |                   |                                       |                                                                                                                                                      |                                                          |                            |                |              |  |
| Ы                                                                                                   | (3) Within the range of certified income (4) Receiving child rearing allowance                                                                                                                                                       |                  |                   |                                       |                                                                                                                                                      |                                                          |                            |                |              |  |
| Reason                                                                                              | (5) Exempt from city tax, real-estate tax or individual enterprise tax;<br>or non-taxable (7) Receiving loan of life welfare funds                                                                                                   |                  |                   |                                       |                                                                                                                                                      |                                                          |                            |                |              |  |
| 2                                                                                                   | 6 Exempt from national pension or national health insurance                                                                                                                                                                          |                  |                   |                                       |                                                                                                                                                      |                                                          |                            | <b>1</b> 11    |              |  |
|                                                                                                     | (8) Other WPlease provide specific reasons below.                                                                                                                                                                                    |                  |                   |                                       |                                                                                                                                                      |                                                          |                            | 受領             | 비            |  |
|                                                                                                     |                                                                                                                                                                                                                                      |                  |                   |                                       |                                                                                                                                                      |                                                          |                            |                |              |  |
|                                                                                                     |                                                                                                                                                                                                                                      |                  | 1                 |                                       |                                                                                                                                                      |                                                          |                            |                |              |  |
| 事務処理                                                                                                | 受付                                                                                                                                                                                                                                   | 入力               | 備考                |                                       |                                                                                                                                                      | 添付著                                                      | 書類: 済・                     | 未              |              |  |
|                                                                                                     |                                                                                                                                                                                                                                      |                  |                   |                                       | 認定                                                                                                                                                   | 日:令和 年                                                   | 月日                         |                |              |  |
|                                                                                                     |                                                                                                                                                                                                                                      |                  |                   |                                       | 認定                                                                                                                                                   | 区分: 準・要                                                  | ・ 否                        |                |              |  |
|                                                                                                     |                                                                                                                                                                                                                                      | •                |                   |                                       |                                                                                                                                                      |                                                          |                            |                |              |  |

#### 1. All of applicants

- Copy of your bankbook
- Copy should show <u>bank name</u>, <u>branch name of bank</u>, <u>name of account holder (in Katakana</u>) and <u>account number</u>.
   ※If you received SFA from Toshima City in the previous fiscal year and did not change your bank account, you <u>do not need</u> to attach the copy.If you did not receive SFA in the previous fiscal year or are changing your transfer account in Toshima City, <u>be sure to attach the copy.</u>If you do not have a bankbook, please include a copy of your cash card or web-based bankbook that confirms the account information listed above.

## 2. Documents to be attached by reason of application (Applicable persons only)

(1) Verify the reason for your application and submit the required documents.

| Number | Reason                                   | Required document                                               |
|--------|------------------------------------------|-----------------------------------------------------------------|
| 3      | Household income below standard          | • Refer to (2) and (3) below                                    |
| 4      | Receiving childrearing allowance         | • Copy of child rearing allowance certificate <u>%It is for</u> |
|        |                                          | single-parent family and is differentfrom child allowance.      |
| 5      | Exempt or non-taxable from city tax      | <ul> <li>Reiwa 6 city tax certificate (non-taxation)</li> </ul> |
|        |                                          | (original only) ※ See (2) and (3) below                         |
|        | Reduction from real-estate or individual | Copy of reduction notice                                        |
|        | enterprise tax                           |                                                                 |
| 6      | Reduction from national pension          | Copy of national pension premium reduction notice               |
|        | Reduction from national health           | Copy of reduction notice                                        |
|        | insurance                                |                                                                 |
| 7      | Receiving loan of life welfare funds     | Copy of notice of life welfare funds loan                       |